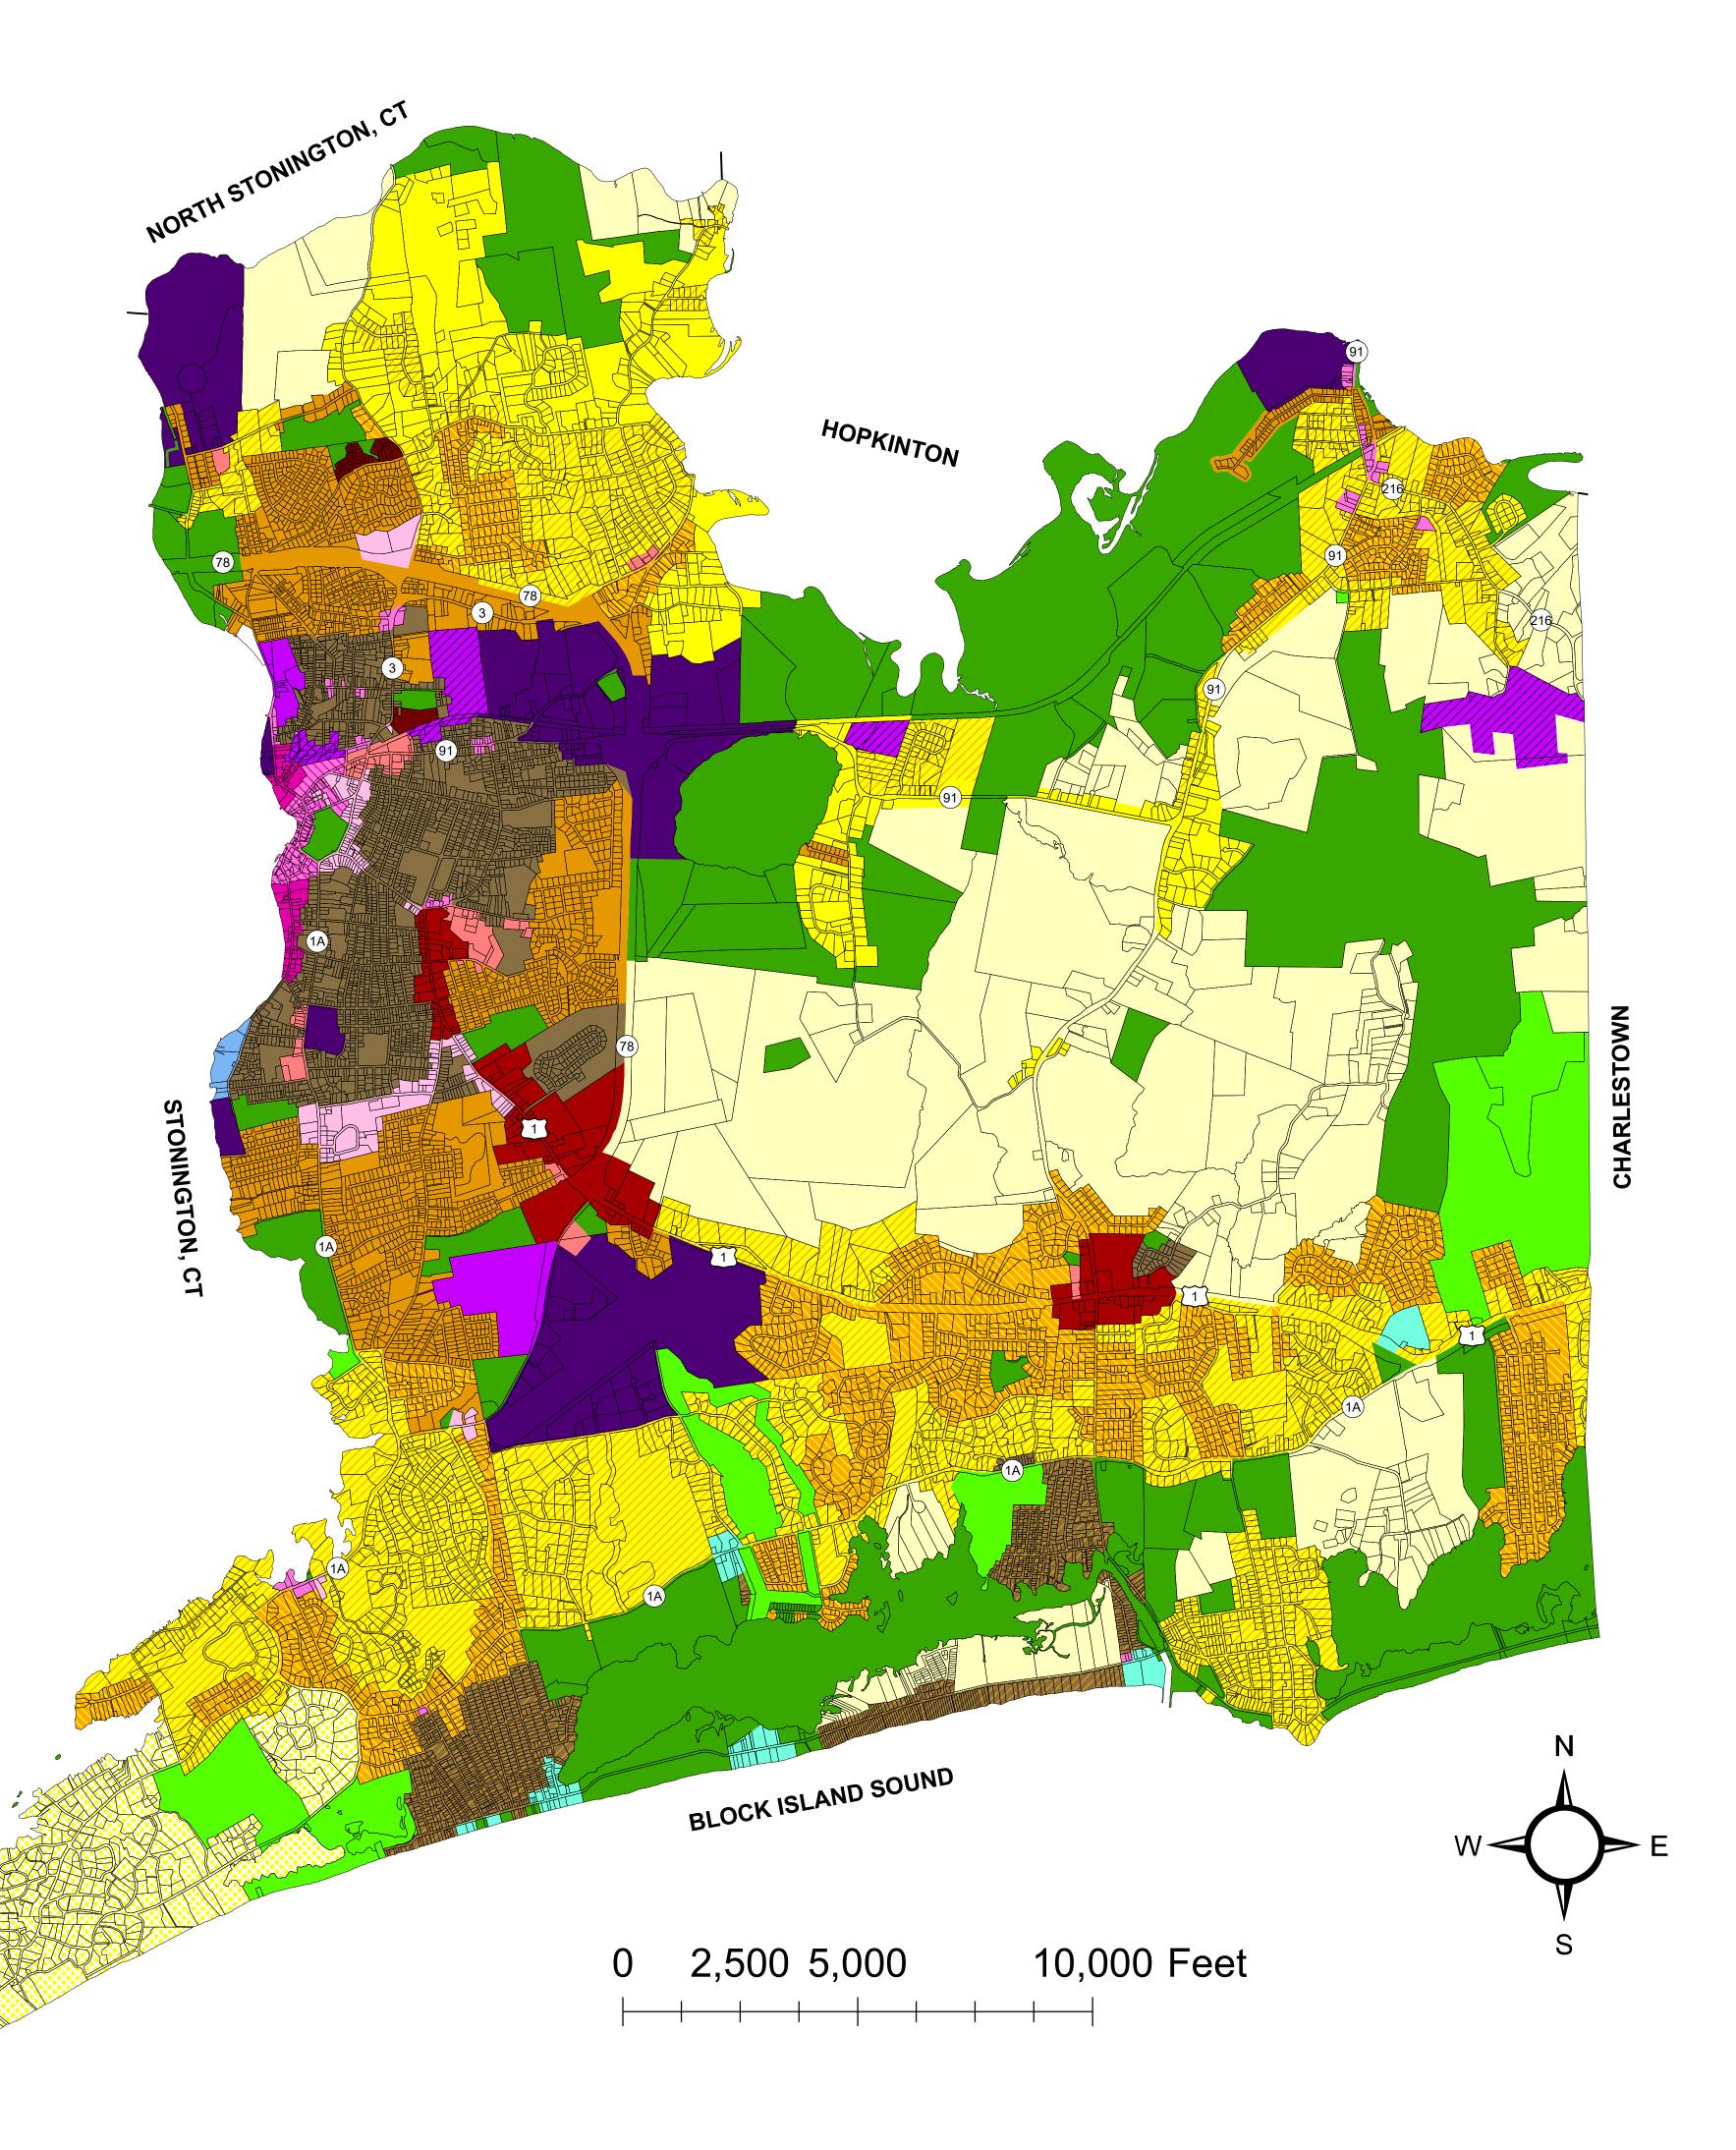

## Westerly Rhode Island Zoning Map

January 1, 2022

## Zoning District Designations - Westerly RI

This illustration is based on the zoning district GIS data that is available online at https://westerly.mapxpress.net. This mapped figure is not a survey or a boundary plan and is not the official zoning map. This illustration was created for the Town of Westerly for general reference and informational use. This document is not a legally authoritative source. The Town of Westerly makes no warranty, express or implied, related to the spatial accuracy, reliability, or completeness of this drawing.

## Notes

THIS MAP IS PREPARED FOR THE INVENTORY OF REAL PROPERTY FOUND WITHIN THESE JURISDICTIONS AND IS COMPILED FROM RECORDED DEEDS, PLATS, AND OTHER PUBLIC RECORDS AND DATA. USERS OF THE MAP ARE HEREBY NOTIFIED THAT THE AFOREMENTIONED PUBLIC PRIMARY INFORMATION SOURCES SHOULD BE CONSULTED FOR VERIFICATION OF THE INFORMATION CONTAINED ON THIS MAP. THE TOWNS AND THE MAPPING COMPANIES ASSUME NO LEGAL RESPONSIBILITIES FOR THE INFORMATION CONTAINED ON THIS MAP. PROJECTION: NAD 1983 STATE PLANE RHODE ISLAND FIPS 3800 Feet